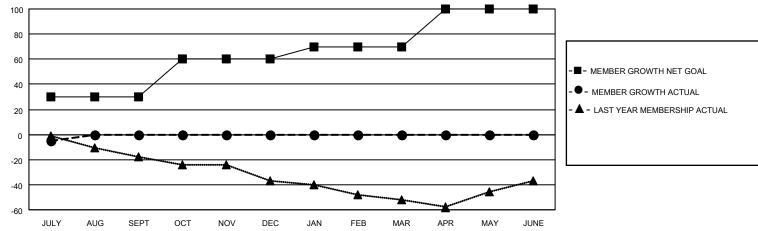

#### GOALS AND ACTUAL MEMBERS CUMULATIVE

| DROPPED CLUBS: 0 |    | 9 CLUBS OF 60 ADDED 1 OR MORE | GENDER DISTRIBUTION        |              |     |
|------------------|----|-------------------------------|----------------------------|--------------|-----|
|                  |    | NEW MEMBERS                   | MALE                       | 962 (69.51%) |     |
| DROPPED MEMBERS  |    |                               | FEMALE                     | 422 (30.49%) |     |
| DECEASED         | 4  | CLICK HERE FOR CUMULATIVE     | TOTAL FAMILY UNIT MEMBERS  |              | 246 |
| CLUB CANCELLED   | 0  | MEMBERSHIP DATA               | FAMILY MEMBERS PAYING HALF |              | 124 |
| OTHER            | 10 |                               |                            |              | 124 |
| TOTAL            | 14 |                               | 3020                       |              |     |